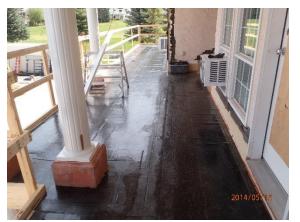

Building 300 – New Deck and Membrane Application

Building 300 – New Deck Concrete Pour and Finished Result

Building 400 – Interior Progress: A and B Sides

Building 400 – Interior Progress: A and B Sides