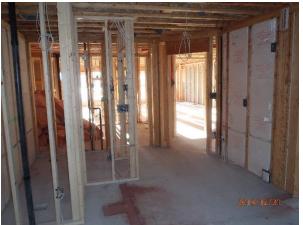

Building 300 – Typical Interior: All plumbing and electrical components removed and replaced. Units redry walled and awaiting paint.

Building 400 – Exterior Complete

Building 400 – Interior Demolition

Building 300 – New Roof Installation and New Deck Construction