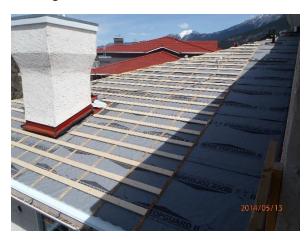

Building 300 – Typical Interior: All plumbing and electrical components removed and replaced. Units redry walled and awaiting paint.

Building 400 – Exterior Complete

Building 400 – Interior Demolition

Building 300 – New Roof Installation and New Deck Construction