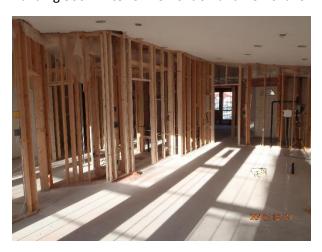

Building 300 – Typical Interior: All plumbing and electrical components removed and replaced. Units redry walled and awaiting paint.

Building 400 – Exterior Complete

Building 400 – Interior Demolition

Building 300 – New Roof Installation and New Deck Construction