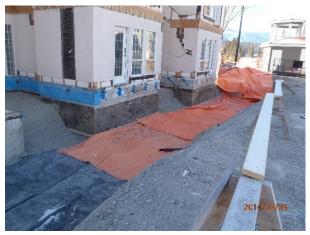

Building 300 – New Deck and Membrane Application

Building 300 – New Deck Concrete Pour and Finished Result

Building 400 – Interior Progress: A and B Sides

Building 400 – Interior Progress: A and B Sides