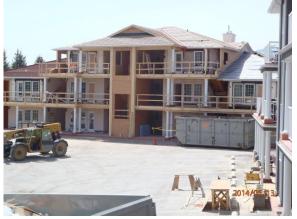

Building 300 Exterior Work – Removal of Stucco in Preparation for Deck and Patio Removal

Building 300 Exterior Work – Patios, Decks and Stairs Removed

Building 300 – Interior Demolition and Removal of Poly B Plumbing and Electrical Service