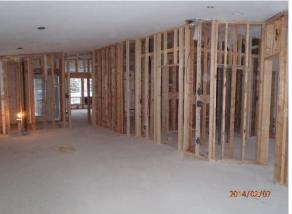

Building 300 – Typical Interior: All plumbing and electrical components removed and replaced. Units redry walled and awaiting paint.

Building 400 – Exterior Complete

Building 400 – Interior Demolition

Building 300 – New Roof Installation and New Deck Construction