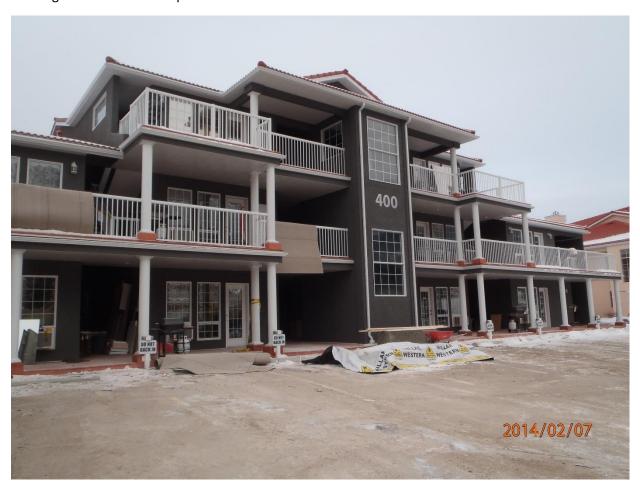

Building 300 – Typical Interior: All plumbing and electrical components removed and replaced. Units redry walled and awaiting paint.

Building 400 – Exterior Complete

Building 400 – Interior Demolition

Building 300 – New Roof Installation and New Deck Construction