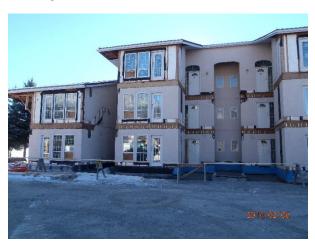

Building 300 – Typical Interior: All plumbing and electrical components removed and replaced. Units redry walled and awaiting paint.

Building 400 – Exterior Complete

Building 400 – Interior Demolition

Building 300 – New Roof Installation and New Deck Construction