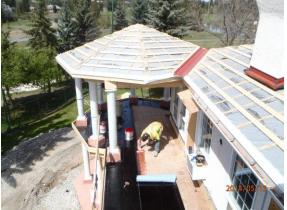

Building 300 – Typical Interior: All plumbing and electrical components removed and replaced. Units redry walled and awaiting paint.

Building 400 – Exterior Complete

Building 400 – Interior Demolition

Building 300 – New Roof Installation and New Deck Construction

Building 300 – New Deck and Membrane Application

Building 300 – New Deck Concrete Pour and Finished Result

Building 400 – Interior Progress: A and B Sides

Building 400 – Interior Progress: A and B Sides