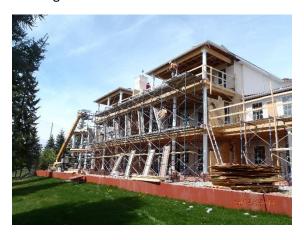

Building 300 – Typical Interior: All plumbing and electrical components removed and replaced. Units redry walled and awaiting paint.

Building 400 – Exterior Complete

Building 400 – Interior Demolition

Building 300 – New Roof Installation and New Deck Construction