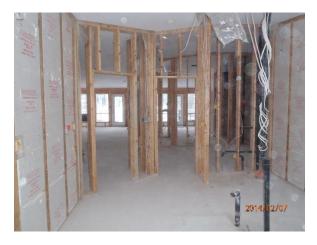

Building 300 – Typical Interior: All plumbing and electrical components removed and replaced. Units redry walled and awaiting paint.

Building 400 – Exterior Complete

Building 400 – Interior Demolition

Building 300 – New Roof Installation and New Deck Construction